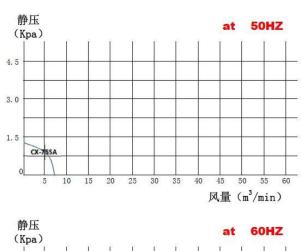

## CX SERIES SPECIFICATION SHEET

| 风机型号<br>Type | 相数<br>Phase | 功率<br>Power (KW) | 额定电压<br>Voltage (V) | 额定电流<br>Current(A) | 最大静压(吐出)<br>Vacuum/Presure<br>(max)(KPa) | 最 <b>大风量(</b> 吐出)<br>Air Flow(max)<br>(m3/min) |                   | 噪音<br>Noise Level<br>(dB) | 重量<br>Weight (Kg) |
|--------------|-------------|------------------|---------------------|--------------------|------------------------------------------|------------------------------------------------|-------------------|---------------------------|-------------------|
| CX-65A       | 1 ~<br>3 ~  | 0.2              | 220<br>220 / 380    | 1.5<br>1.1 / 0.9   | 0.7/1.1                                  | 4.5 / 5.3                                      | IN 100<br>OUT 75  | 50/62                     | 7                 |
| CX-75SA      | 1 ~         | 0.4              | 220                 | 2.5                | 1.1/1.6                                  | 7/8                                            | IN 100            | 56/70                     | 11                |
|              | 3 ~         |                  | 220 / 380           | 1.9 / 1.2          |                                          |                                                | OUT 75            |                           |                   |
| CX-75A       | 1 ~         | 0.75             | 220<br>220 / 380    | 5<br>3/ 2.0        | 1.7/2.4                                  | 13/ 15                                         | IN 125<br>OUT 100 | 64/80                     | 14                |
| CX-100A      | 1 ~         | 1.5              | 220                 | 9                  | 2/3                                      | 20/23                                          | IN 125            | 74/90                     | 28                |
|              | 3 ~         |                  | 220 / 380           | 5.5/ 3.5           |                                          |                                                | OUT 100           |                           |                   |
| CX-125A      | 3 ~         | 2.2              | 220 / 380           | 8/5                | 2.4/3.7                                  | 32/37                                          | IN 252<br>OUT 125 | 76/95                     | 38                |
| CX-150A      | 3 ~         | 3.7              | 220 / 380           | 13 / 7.5           | 3.2/4.4                                  | 46/ 53                                         | IN 252<br>OUT 150 | 80/100                    | 54                |