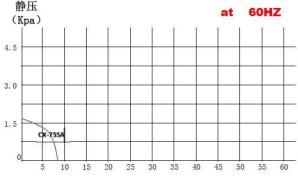

## CX SERIES SPECIFICATION SHEET

| 风机型号<br>Type | 相数<br>Phase | 功率<br>Power (KW) | 额定电压<br>Voltage (V) | 额定电流<br>Current(A) | 最大静压(吐出)<br>Vacuum/Presure<br>(max)(KPa) | 最 <b>大风量(</b> 吐出)<br>Air Flow(max)<br>(m3/min) |                   | 噪音<br>Noise Level<br>(dB) | 重量<br>Weight (Kg) |
|--------------|-------------|------------------|---------------------|--------------------|------------------------------------------|------------------------------------------------|-------------------|---------------------------|-------------------|
| CX-65A       | 1 ~<br>3 ~  | 0.2              | 220<br>220 / 380    | 1.5<br>1.1 / 0.9   | 0.7/1.1                                  | 4.5 / 5.3                                      | IN 100<br>OUT 75  | 50/62                     | 7                 |
| CX-75SA      | 1 ~         | 0.4              | 220                 | 2.5                | 1.1/1.6                                  | 7/8                                            | IN 100            | 56/70                     | 11                |
|              | 3 ~         |                  | 220 / 380           | 1.9 / 1.2          |                                          |                                                | OUT 75            |                           |                   |
| CX-75A       | 1 ~         | 0.75             | 220<br>220 / 380    | 5<br>3/ 2.0        | 1.7/2.4                                  | 13/ 15                                         | IN 125<br>OUT 100 | 64/80                     | 14                |
| CX-100A      | 1 ~         | 1.5              | 220                 | 9                  | 2/3                                      | 20/23                                          | IN 125            | 74/90                     | 28                |
|              | 3 ~         |                  | 220 / 380           | 5.5/ 3.5           |                                          |                                                | OUT 100           |                           |                   |
| CX-125A      | 3 ~         | 2.2              | 220 / 380           | 8/5                | 2.4/3.7                                  | 32/37                                          | IN 252<br>OUT 125 | 76/95                     | 38                |
| CX-150A      | 3 ~         | 3.7              | 220 / 380           | 13 / 7.5           | 3.2/4.4                                  | 46/ 53                                         | IN 252<br>OUT 150 | 80/100                    | 54                |