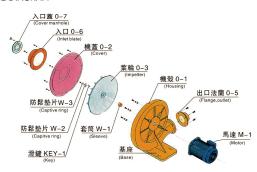

## CX-75SA





**CX** series

304, 3 186, 6 165 60, 5 2-Ø9\*16H CX-75SA

## CX STRUCTURE DIAGRAM



## CX SERIES SPECIFICATION SHEET

| 风机型号<br>Type | 相数<br>Phase | 功率<br>Power (KW) | 额定电压<br>Voltage (V) | 额定电流<br>Current(A) | 最大静压(吐出)<br>Vacuum/Presure<br>(max)(KPa) | 最 <b>大风量(</b> 吐出)<br>Air Flow(max)<br>(m3/min) |                   | 噪音<br>Noise Level<br>(dB) | 重量<br>Weight (Kg) |
|--------------|-------------|------------------|---------------------|--------------------|------------------------------------------|------------------------------------------------|-------------------|---------------------------|-------------------|
| CX-65A       | 1 ~<br>3 ~  | 0.2              | 220<br>220 / 380    | 1.5<br>1.1 / 0.9   | 0.7/1.1                                  | 4.5 / 5.3                                      | IN 100<br>OUT 75  | 50/62                     | 7                 |
| CX-